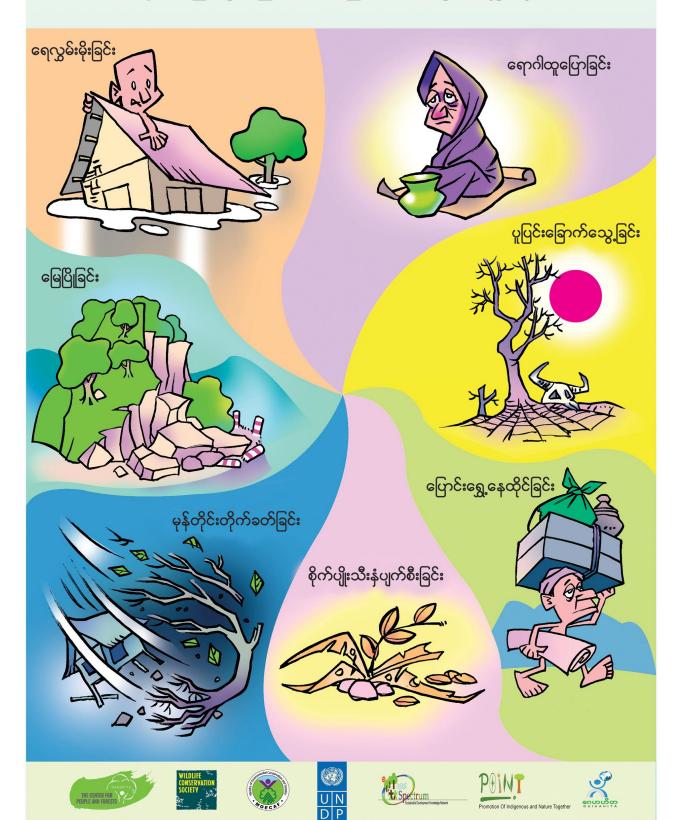

# ဖန်လုံအိမ်ဓာတ်ငွေ့သဘောတရား



<mark>ဖန်လုံအိမ်ဓာတ်ငွေ့ များ များ</mark>ပြားလာခြင်းကြောင့် ကမ္ဘာကြီးပူနွေးလာပြီး ကမ္ဘာ့ရာသီဉတုအခြေ<mark>အနေများ ပြောင်းလဲနေပါသည်။</mark>





ရာသီဥတုဖောက်ပြန်၍ လူမှုစီးပွားရေး ထိခိုက်မှုများ ဖြစ်ပေါ် နေပါသည်။















### သစ်ပင်သစ်တောများကသာ ကာဗွန်ကို စုပ်ယူထိန်းသိမ်းပေးနိုင်ပါသည်။

သစ်တောမှ ကာဗွန်စုပ်ယူမှုနှင့် သိုလှောင်မှု

မြေပြင်အထက်ရှိ ကာဗွန်သိုလှောင်ထားနိုင်သော အစိတ်အပိုင်းများ

မြေအောက်ရှိ ကာဗွန်သိုလှောင်ထားနိုင်သော အစိတ်အပိုင်းများ





သစ်တောပြုန်းတီးခြင်း

သစ်တောကဏ္ဍမှ ကာဗွန်ထုတ်လွတ်သော အရင်းအမြစ်များ



တောမီးလောင်ကျွမ်းခြင်း



သစ်များဆွေးမြေ့ပျက်စီးခြင်း



သစ်တောအပြောင်ရှင်းခြင်း















# ရာသီဥတုပြောင်းလဲခြင်း၏ ဆိုးကျိုးများ





## ဒါတွေကို သင်သတိပြုမိပါသလား



















## REDD+ ဆိုသည်မှာ

သစ်တောများ ပျက်စီးပြုန်းတီးခြင်းနှင့် သစ်တောအတန်းအစားကျဆင်းလာခြင်းတို့မှ ထွက်ပေါ်လာသော ကာဗွန်ထုတ်လွှတ်မှုများ လျော့ကျအောင်ပြုလုပ်ခြင်းနှင့် သစ်တောများ ပိုမိုကောင်းမွန်အောင် ပြုလုပ်ခြင်းဖြစ်ပါသည်။

- Reducing (လျှော့ချခြင်း)
- Emissions from (ကာဗွန်ထုတ်လွှတ်မှု)
- Deforestation and forest (သစ်တောပျက်စီးပြုန်းတီးခြင်း)
- Degradation (သစ်တောအတန်းအစားကျဆင်းခြင်း)
- Conservation of Forest Carbon Stock, Sustainable Management of Forest, Enhancement of Forest Carbon Stock. (ကာဗွန်သိုလှောင်သော သစ်ပင်များအား ထိန်းသိမ်းကာကွယ်ခြင်း၊ ထာဝစဉ် တည်တံ့သော သစ်တောစီမံအုပ်ချုပ်မှု၊ ကာဗွန်သိုလှောင်မှုတိုးမြှင့်ခြင်း)



















#### **REDD** + ထောင်ရွက်ရန်အလားအလာရှိသော အခြေအနေ



ဒေသကို အခြေခံသော သဘာဝသယံဇာတများ စီမံအုပ်ချုပ်ခြင်းလ