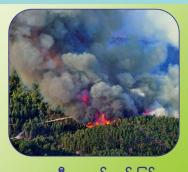

သစ်တောပြုန်းတီးခြင်း

သစ်တောကဏ္ဍမှ ကာဗွန်ထုတ်လွတ်သော အရင်းအမြစ်များ

တောမီးလောင်ကျွမ်းခြင်း

သစ်များဆွေးမြေ့ပျက်စီးခြင်း

သစ်တောအပြောင်ရှင်းခြင်း