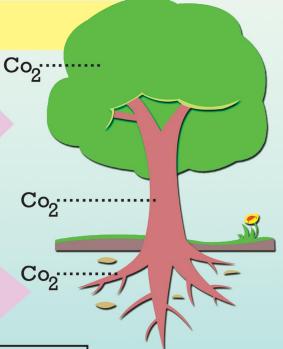

### သစ်ပင်သစ်တောများကသာ ကာဗွန်ကို စုပ်ယူထိန်းသိမ်းပေးနိုင်ပါသည်။

သစ်တောမှ ကာဗွန်စုပ်ယူမှုနှင့် သိုလှောင်မှု

မြေပြင်အထက်ရှိ ကာဗွန်သိုလှောင်ထားနိုင်သော အစိတ်အပိုင်းများ

မြေအောက်ရှိ ကာဗွန်သိုလှောင်ထားနိုင်သော အစိတ်အပိုင်းများ