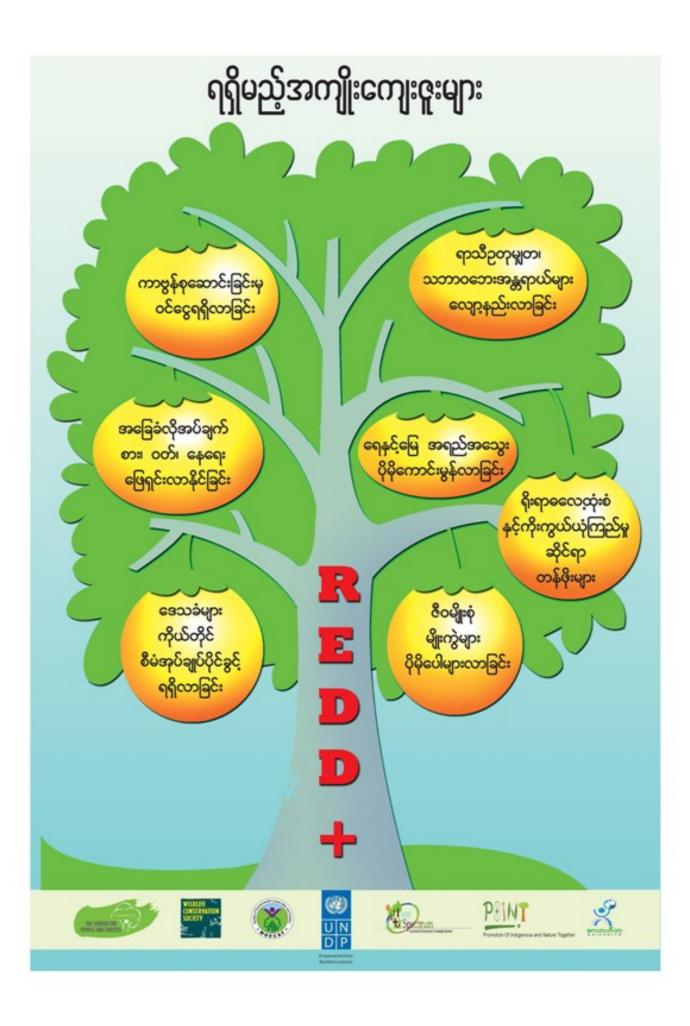

## REDD+ ဆိုသည်မှာ

သစ်တောများ ပျက်စီးပြုန်းတီးခြင်းနှင့် သစ်တောအတန်းအစားကျဆင်းလာခြင်းတို့မှ ထွက်ပေါ်လာသော ကာဗွန်ထုတ်လွှတ်မှုများ လျော့ကျအောင်ပြုလုပ်ခြင်းနှင့် သစ်တောများ ပိုမိုကောင်းမွန်အောင် ပြုလုပ်ခြင်းဖြစ်ပါသည်။

- Reducing (လျှော့ချခြင်း)
- Emissions from (ကာဗွန်ထုတ်လွှတ်မှု)
- Deforestation and forest (သစ်တောပျက်စီးပြုန်းတီးခြင်း)
- Degradation (သစ်တောအတန်းအစားကျဆင်းခြင်း)
- Conservation of Forest Carbon Stock, Sustainable Management of Forest, Enhancement of Forest Carbon Stock. (ကာဗွန်သိုလှောင်သော သစ်ပင်များအား ထိန်းသိမ်းကာကွယ်ခြင်း၊ ထာဝစဉ် တည်တံ့သော သစ်တောစီမံအုပ်ချုပ်မှု၊ ကာဗွန်သိုလှောင်မှုတိုးမြှင့်ခြင်း)