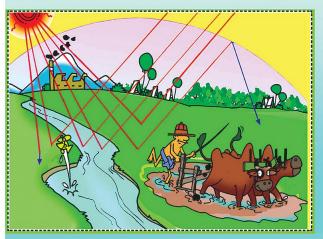

# ဖန်လုံအိမ်ဓာတ်ငွေ့သဘောတရား



<mark>ဖန်လုံအိမ်ဓာတ်ငွေ့ များ များ</mark>ပြားလာခြင်းကြောင့် ကမ္ဘာကြီးပူနွေးလာပြီး ကမ္ဘာ့ရာသီဉတုအခြေ<mark>အနေများ ပြောင်းလဲနေပါသည်။</mark>





ရာသီဥတုဖောက်ပြန်၍ လူမှုစီးပွားရေး ထိခိုက်မှုများ ဖြစ်ပေါ် နေပါသည်။















### သစ်ပင်သစ်တောများကသာ ကာဗွန်ကို စုပ်ယူထိန်းသိမ်းပေးနိုင်ပါသည်။

သစ်တောမှ ကာဗွန်စုပ်ယူမှုနှင့် သိုလှောင်မှု

မြေပြင်အထက်ရှိ ကာဗွန်သိုလှောင်ထားနိုင်သော အစိတ်အပိုင်းများ

မြေအောက်ရှိ ကာဗွန်သိုလှောင်ထားနိုင်သော အစိတ်အပိုင်းများ





သစ်တောပြုန်းတီးခြင်း

သစ်တောကဏ္ဍမှ ကာဗွန်ထုတ်လွတ်သော အရင်းအမြစ်များ



တောမီးလောင်ကျွမ်းခြင်း



သစ်များဆွေးမြေ့ပျက်စီးခြင်း



သစ်တောအပြောင်ရှင်းခြင်း















# ရာသီဥတုပြောင်းလဲခြင်း၏ ဆိုးကျိုးများ





## ဒါတွေကို သင်သတိပြုမိပါသလား



















## REDD+ ဆိုသည်မှာ

သစ်တောများ ပျက်စီးပြုန်းတီးခြင်းနှင့် သစ်တောအတန်းအစားကျဆင်းလာခြင်းတို့မှ ထွက်ပေါ်လာသော ကာဗွန်ထုတ်လွှတ်မှုများ လျော့ကျအောင်ပြုလုပ်ခြင်းနှင့် သစ်တောများ ပိုမိုကောင်းမွန်အောင် ပြုလုပ်ခြင်းဖြစ်ပါသည်။

- Redu