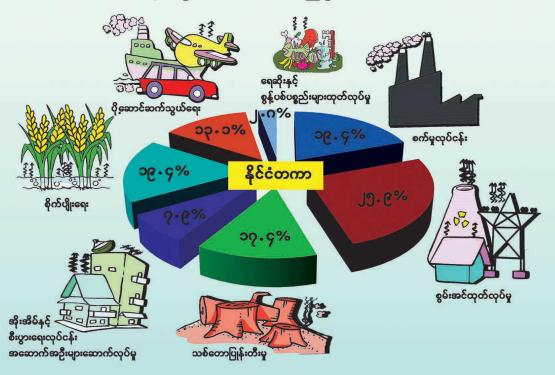

သစ်တောပြုန်းတီးခြင်း

သစ်တောကဏ္ဍမှ ကာဗွန်ထုတ်လွတ်သော အရင်းအမြစ်များ

တောမီးလောင်ကျွမ်းခြင်း

သစ်များဆွေးမြေ့ပျက်စီးခြင်း

သစ်တောအပြောင်ရှင်းခြင်း