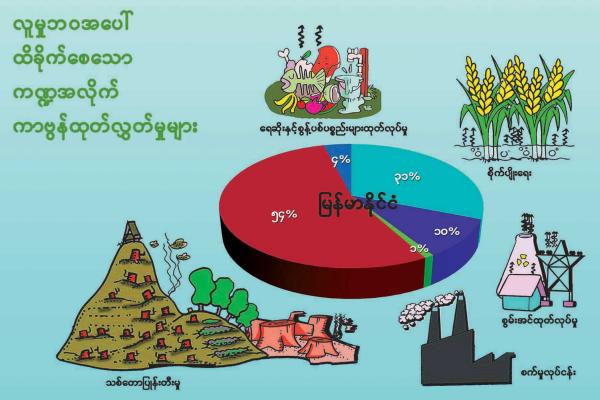

သစ်တောပြုန်းတီးခြင်း

သစ်တောကဏ္ဍမှ ကာဗွန်ထုတ်လွတ်သော အရင်းအမြစ်များ

တောမီးလောင်ကျွမ်းခြင်း

သစ်များဆွေးမြေ့ပျက်စီးခြင်း

သစ်တောအပြောင်ရှင်းခြင်း