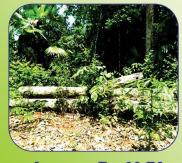

### သစ်ပင်သစ်တောများကသာ ကာဗွန်ကို စုပ်ယူထိန်းသိမ်းပေးနိုင်ပါသည်။

သစ်တောမှ ကာဗွန်စုပ်ယူမှုနှင့် သိုလှောင်မှု

မြေပြင်အထက်ရှိ ကာဗွန်သိုလှောင်ထားနိုင်သော အစိတ်အပိုင်းများ

မြေအောက်ရှိ ကာဗွန်သိုလှောင်ထားနိုင်သော အစိတ်အပိုင်းများ