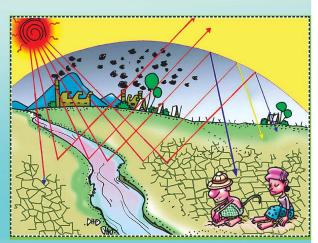

# ဖန်လုံအိမ်ဓာတ်ငွေ့သဘောတရား



<mark>ဖန်လုံအိမ်ဓာတ်ငွေ့ များ များ</mark>ပြားလာခြင်းကြောင့် ကမ္ဘာကြီးပူနွေးလာပြီး ကမ္ဘာ့ရာသီဉတုအခြေ<mark>အနေများ ပြောင်းလဲနေပါသည်။</mark>





ရာသီဥတုဖောက်ပြန်၍ လူမှုစီးပွားရေး ထိခိုက်မှုများ ဖြစ်ပေါ် နေပါသည်။















### သစ်ပင်သစ်တောများကသာ ကာဗွန်ကို စုပ်ယူထိန်းသိမ်းပေးနိုင်ပါသည်။

သစ်တောမှ ကာဗွန်စုပ်ယူမှုနှင့် သိုလှောင်မှု

မြေပြင်အထက်ရှိ ကာဗွန်သိုလှောင်ထားနိုင်သော အစိတ်အပိုင်းများ

မြေအောက်ရှိ ကာဗွန်သိုလှောင်ထားနိုင်သော အစိတ်အပိုင်းများ





သစ်တောပြုန်းတီးခြင်း

သစ်တောကဏ္ဍမှ ကာဗွန်ထုတ်လွတ်သော အရင်းအမြစ်များ



တောမီးလောင်ကျွမ်းခြင်း



သစ်များဆွေးမြေ့ပျက်စီးခြင်း



သစ်တောအပြောင်ရှင်းခြင်း















# ရာသီဥတုပြောင်းလဲခြင်း၏ ဆိုးကျိုးများ





## ဒါတွေကို သင်သတိပြုမိပါသလား



















## REDD+ ဆိုသည်မှာ

သစ်တောများ ပျက်စီးပြုန်းတီးခြင်းနှင့် သစ်တောအတန်းအစားကျဆင်းလာခြင်းတို့မှ ထွက်ပေါ်လာသော ကာဗွန်ထုတ်လွှတ်မှုများ လျော့ကျအောင်ပြုလုပ်ခြင်းနှင့် သစ်တောများ ပိုမိုကောင်းမွန်အောင် ပြုလုပ်ခြင်းဖြစ်ပါသည်။

- Reduci